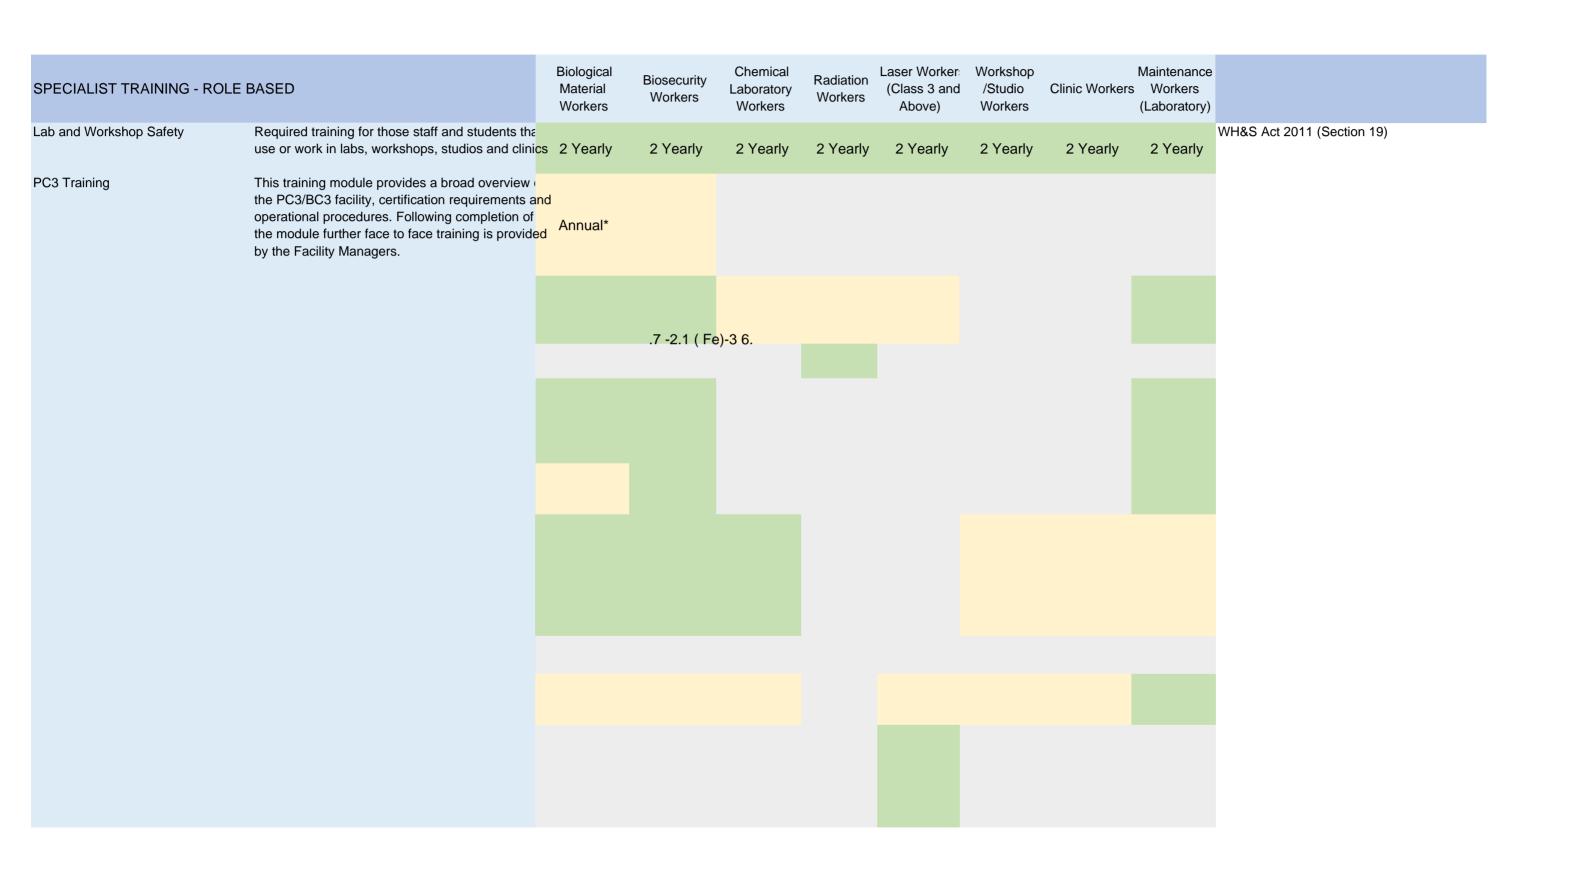

Mandatory Training

Prescribed training for specific role/location

<sup>\*</sup>Denotes: Training only stipulated if prescribed for a specific location/work area.